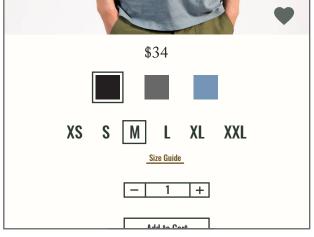

The rounded collar, pocket flaps, and raglan shoulder add charm to this rugged wool blazer.

Male Model wears Medium Waist: 32, Height: 6'0", Weight: 170lbs

Header: Oswald- Medium - 24pt, 32px, 2 em Subhead: Oswald- Medium- 18pt, 24px, 1.5 em Body: Adobe Caslon Pro- regular -12pt, 16px, 1 em

## **Wear and Care**

- Manufacturing: Crafted in California
- Contents: Milled in Italy
- 30% Indigo Dyed Wool
- 60% Cotton
- 10% Nylon
- Fallen Buffalo Horn Buttons
- 4 front pockets with inside hidden pockets
- Antique Nickel reinforcement rivets

# **Authentic** Vintage

Rustic

Natural

**Trendy** 

### **Textures**











B: 53



Tints of this color are used for the filter by menu and the footer.

#6e5327 R: 110





#fffef9 R: 255 G: 254

B: 249

Write a review



#000000 R: 0 G: 0 B: 0



**Shop the Brand** 

Learn More

**Bradley Mountain** 

Bradley Mountain is based in San

Each of us are craftsmen and love

collection, we are a lifestyle brand

Adventure Log to help people in

their dreams and goals. All of our

Shop th



ATL Photo Night-Patrick Chin

Join your fellow Citizens and meet with the local photogra-

**RSVP** 

pher Patrick Chin. Mingle, meet and see his great work.

April 19, 2017