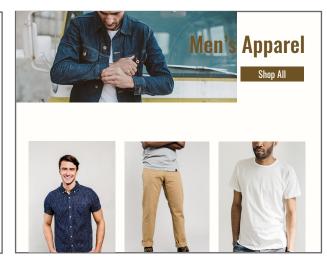

# **Indigo Wool Chore Jacket**

# **Product Description**

The Chore Jacket is a classic work wear silhouette, reissued in an exclusive wool fabric that is woven for Apolis in Italy.

Two different indigo dyed wools were used, creating subtle variations in color and texture. Finishing details include fallen buffalo horn fisheye buttons and a hidden pocket fit for a phone and pens. The rounded collar, pocket flaps, and raglan shoulder add charm to this rugged wool blazer.

Male Model wears Medium Waist: 32, Height: 6'0", Weight: 170lbs