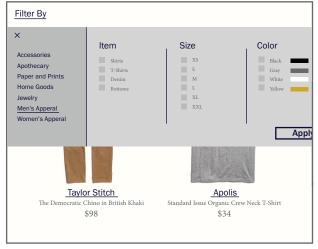

### **Textures**

**Popular New Arrivals** 

Add to Cart

Link Option

Social Media Icons

Navigation Icons

**Button Option** 

### **Textures**

Navigation Icons

**Button Option** 

Social Media Icons

This is hands down my favorite jacket I own. Easy to dress up with an Oxford shirt and tie with dark pants or dress it down with chinos a a tee, it has become a staple piece in my wards