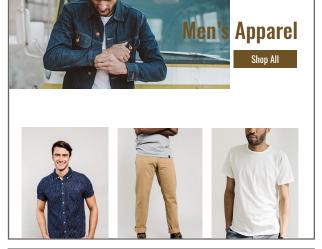

# **Indigo Wool Chore Jacket**

# **Product Description**

The Chore Jacket is a classic work wear silhouette, reissued in an exclusive wool fabric that is woven for Apolis in Italy.

Two different indigo dyed wools were used, creating subtle variations in color and texture. Finishing details include fallen buffalo horn fisheye buttons and a hidden pocket fit for a phone and pens. The rounded collar, pocket flaps, and raglan shoulder add charm to this rugged wool blazer.

Male Model wears Medium Waist: 32, Height: 6'0", Weight: 170lbs

### **Wear and Care**

- Manufacturing: Crafted in California
- Contents: Milled in Italy
- 30% Indigo Dyed Wool
- 60% Cotton
- 10% Nylon
- Fallen Buffalo Horn Buttons
- 4 front pockets with inside hidden pockets
- Antique Nickel reinforcement rivets