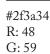

# **Indigo Wool Chore Jacket**

# **Product Description**

The Chore Jacket is a classic work wear silhouette, reissued in an exclusive wool fabric that is woven for Apolis in Italy.

Two different indigo dyed wools were used, creating subtle variations in color and texture. Finishing details include fallen buffalo horn fisheye buttons and a hidden pocket fit for a phone and pens. The rounded collar, pocket flaps, and raglan shoulder add charm to this rugged wool blazer.

Male Model wears Medium Waist: 32, Height: 6'0", Weight: 170lbs

### **Wear and Care**

- Manufacturing: Crafted in California
- Contents: Milled in Italy
- 30% Indigo Dyed Wool
- 60% Cotton
- 10% Nylon
- Fallen Buffalo Horn Buttons
- 4 front pockets with inside hidden pockets
- Antique Nickel reinforcement rivets