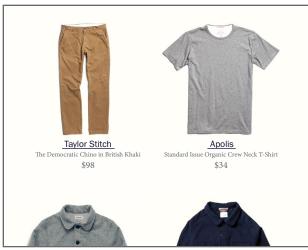

# **Indigo Wool Chore Jacket**

# **Product Description**

The Chore Jacket is a classic work wear silhouette, reissued in an exclusive wool fabric that is woven for Apolis in Italy.

Two different indigo dyed wools were used, creating subtle variations in color and texture. Finishing details include fallen buffalo horn fisheye buttons and a hidden pocket fit for a phone and pens. The rounded collar, pocket flaps, and raglan shoulder add charm to this rugged wool blazer.

Male Model wears Medium Waist: 32, Height: 6'0", Weight: 170lbs

### **Wear and Care**

- Manufacturing: Crafted in California
- Contents: Milled in Italy
- 30% Indigo Dyed Wool
- 60% Cotton
- 10% Nylon
- Fallen Buffalo Horn Buttons
- 4 front pockets with inside hidden pockets
- Antique Nickel reinforcement rivets