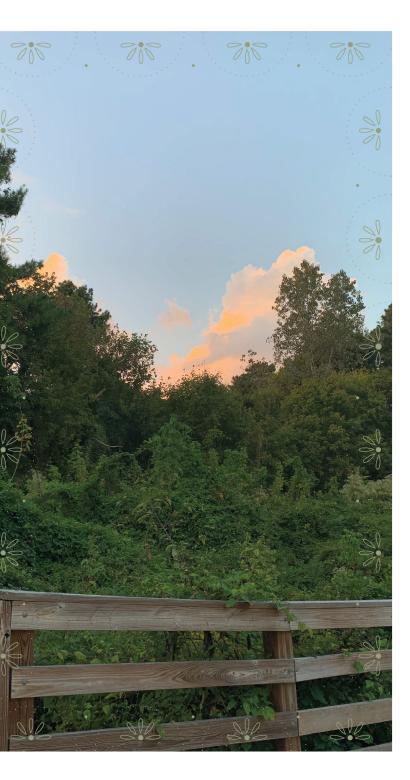

#### Eyelet border

A delicate eyelet pattern repeated as a border. A softer approach in capturing Cleobella's designs.

Tap 2

Тар З

Concept 3