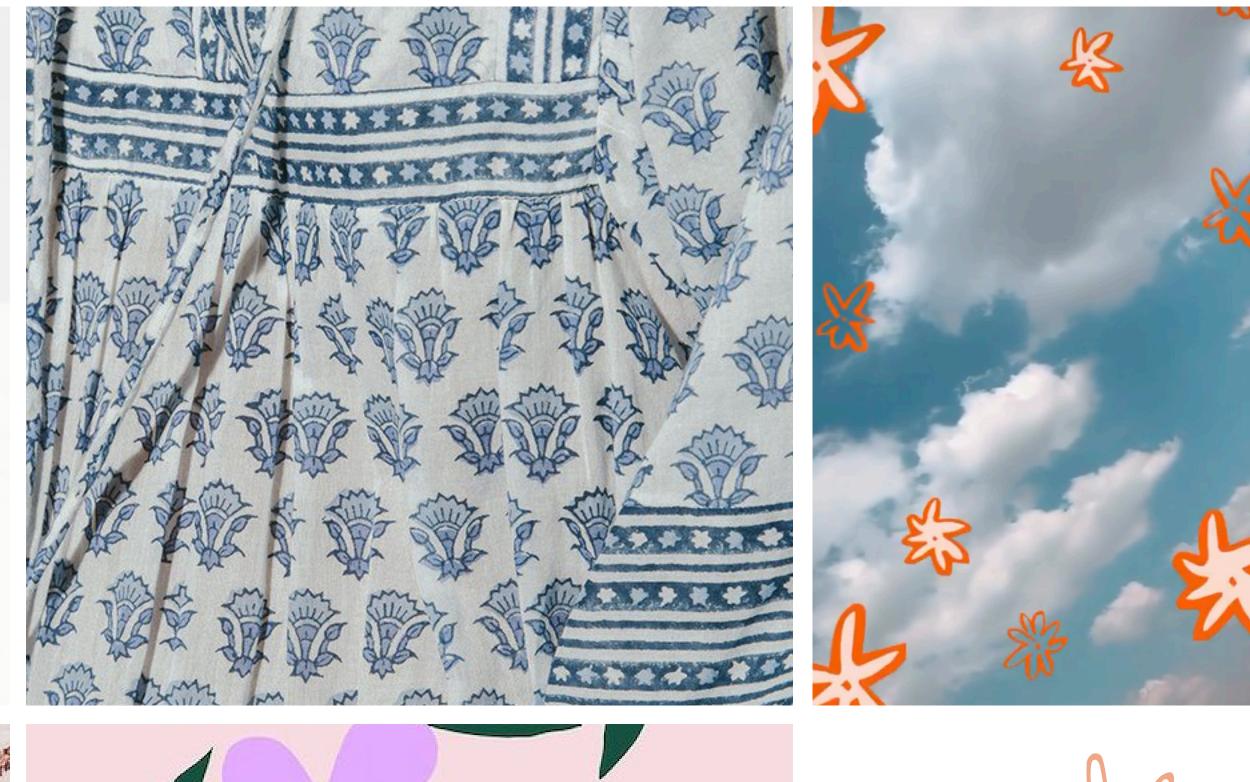

Cleobella Instagram Filters

Katie Howard

Concept 1

Sunflower

Hand drawn floral motifs that are both whimsical and timeless.

Concept 1

Sunflower

Hand drawn floral motifs that are both whimsical and timeless.

Tap 1

Тар 4