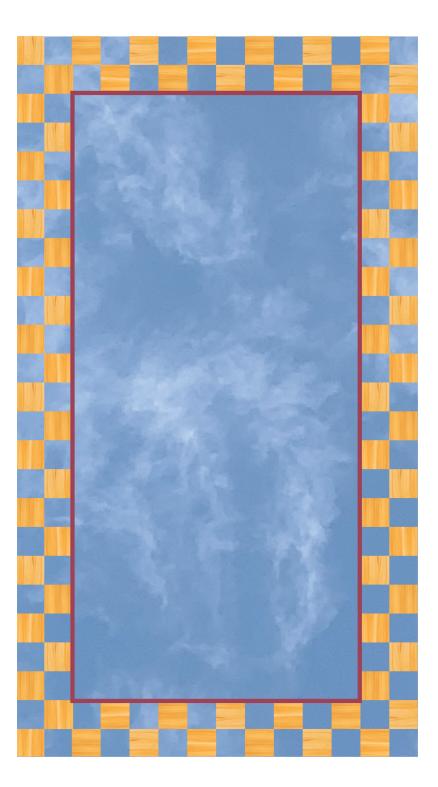

#### Woodblock border

Bold patterns with hand-painted details inspired by Cleobella's intricate woodblock patterns.

Concept 2

#### Woodblock border

Bold patterns with hand-painted details inspired by Cleobella's intricate woodblock patterns.

Tap 2

Тар З

Concept 2.1