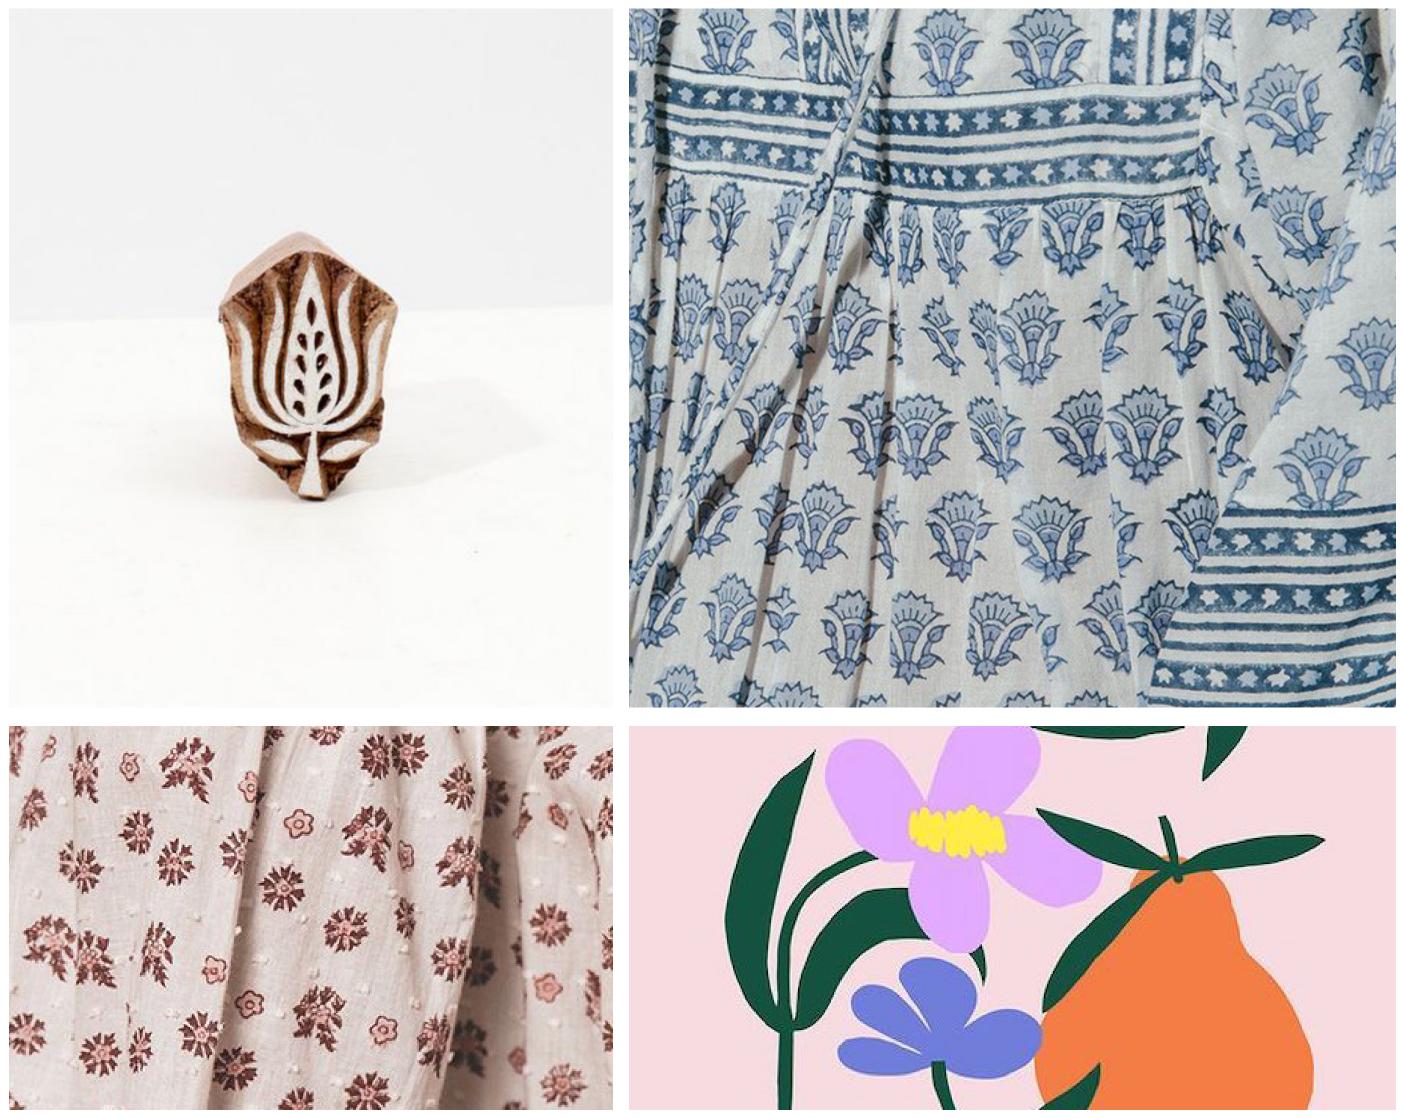

#### Woodblock border

Bold patterns with hand-painted details inspired by Cleobella's intricate woodblock patterns.

Concept 2

#### Woodblock border

Bold patterns with hand-painted details inspired by Cleobella's intricate woodblock patterns.

Tap 2

Тар З

Concept 2.1

#### Eyelet border

A delicate eyelet pattern repeated as a border. A softer approach in capturing Cleobella's designs.

Tap 2

Тар З

Concept 3