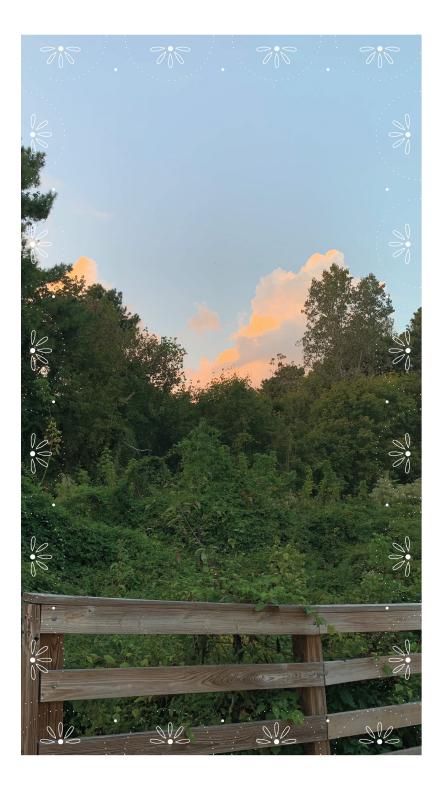

#### Eyelet border

A delicate eyelet pattern repeated as a border. A softer approach in capturing Cleobella's designs.

Tap 2

Тар З

Concept 3